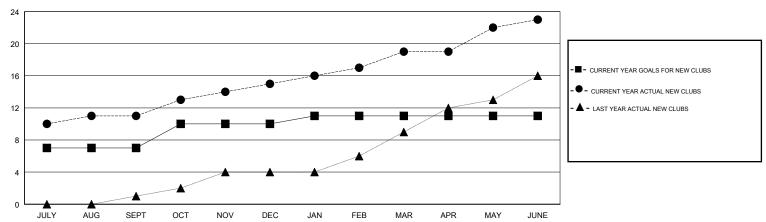

#### GOALS AND ACTUAL NEW CLUBS CUMULATIVE

# GMT: N S SANKAR LOCATION INDIA GMT CA

| Clubs                 |               |           |               | Members               |                           |                         |                                              |
|-----------------------|---------------|-----------|---------------|-----------------------|---------------------------|-------------------------|----------------------------------------------|
| RESULTS FOR 2017-2018 |               |           |               | RESULTS FOR 2017-2018 |                           |                         |                                              |
| QUARTER               | NEW CLUB GOAL | NEW CLUBS | DROPPED CLUBS | QUARTER               | MEMBER GROWTH NET<br>GOAL | MEMBER GROWTH<br>ACTUAL | DROPPED MEMBERS ACTUAL (including transfers) |
| JULY/AUG/SEPT         | 7             | 11        | 0             | JULY/AUG/SEPT         | 140                       | 345                     | 196                                          |
| OCT/NOV/DEC           | 3             | 4         | 11            | OCT/NOV/DEC           | 60                        | 231                     | 404                                          |
| JAN/FEB/MAR           | 1             | 4         | 1             | JAN/FEB/MAR           | 20                        | 714                     | 91                                           |
| APR/MAY/JUNE          | 0             | 4         | 1             | APR/MAY/JUNE          | 0                         | 777                     | 466                                          |