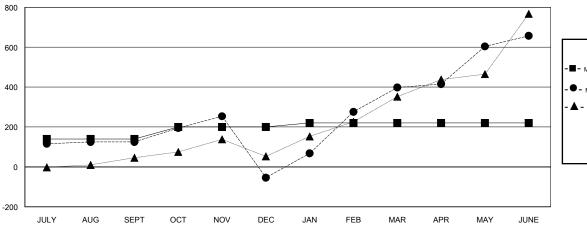

### GOALS AND ACTUAL MEMBERS CUMULATIVE

| -■- MEMBER GROWTH NET GOAL        |  |
|-----------------------------------|--|
| - ● - MEMBER GROWTH ACTUAL        |  |
| - ▲ - LAST YEAR MEMBERSHIP ACTUAL |  |
|                                   |  |
|                                   |  |
|                                   |  |

# GMT: N S SANKAR LOCATION INDIA GMT CA

| Clubs                 |               |           |               | Members               |                           |                         |                                              |
|-----------------------|---------------|-----------|---------------|-----------------------|---------------------------|-------------------------|----------------------------------------------|
| RESULTS FOR 2017-2018 |               |           |               | RESULTS FOR 2017-2018 |                           |                         |                                              |
| QUARTER               | NEW CLUB GOAL | NEW CLUBS | DROPPED CLUBS | QUARTER               | MEMBER GROWTH NET<br>GOAL | MEMBER GROWTH<br>ACTUAL | DROPPED MEMBERS ACTUAL (including transfers) |
| JULY/AUG/SEPT         | 7             | 11        | 0             | JULY/AUG/SEPT         | 140                       | 345                     | 196                                          |
| OCT/NOV/DEC           | 3             | 4         | 11            | OCT/NOV/DEC           | 60                        | 231                     | 404                                          |
| JAN/FEB/MAR           | 1             | 4         | 1             | JAN/FEB/MAR           | 20                        | 714                     | 91                                           |
| APR/MAY/JUNE          | 0             | 4         | 1             | APR/MAY/JUNE          | 0                         | 777                     | 466                                          |